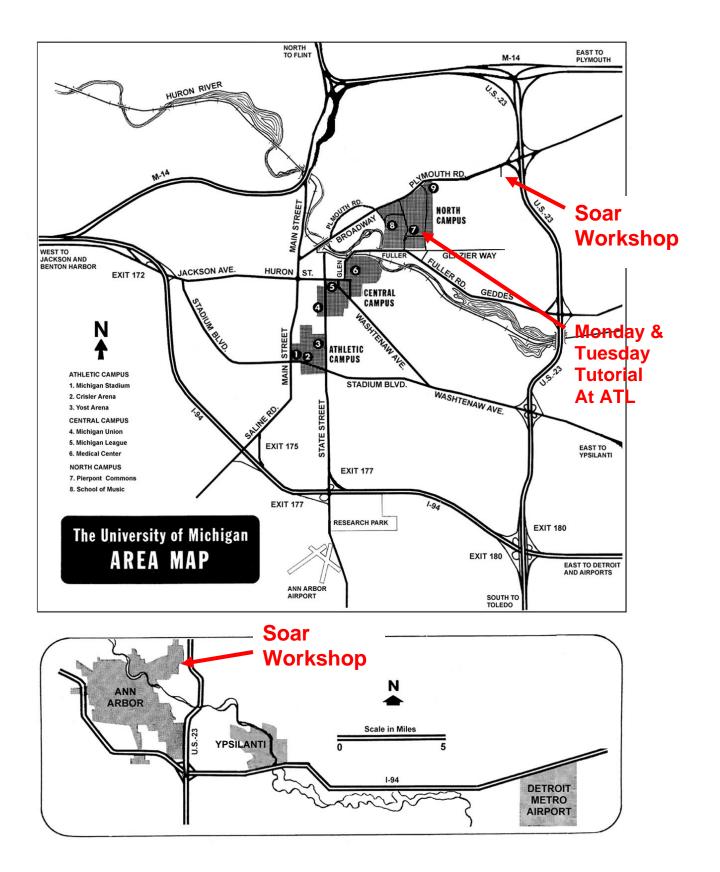

## **Directions** 25th North American Soar Workshop

From Detroit Metro Airport:

I-94 west to M-23 north

Take Exit 41 (third exit, Plymouth Road) and turn left (toward Ann Arbor)

Proceed over freeway

Turn left at light onto Green Road (the first intersection)

From Detroit & Northern Suburbs:

I-96 west to M-14 west to M-23 south. Exit at first opportunity on Plymouth Road, proceed to Green Road and follow directions above.

From West (Jackson):

I-94 east to M-14 East (Detroit) to M-23 South (Toledo)

Take first exit (Exit 41, Plymouth Road) and turn right (toward Ann Arbor). Duplicate directions above.

(Tuesday night 6:30 pm)