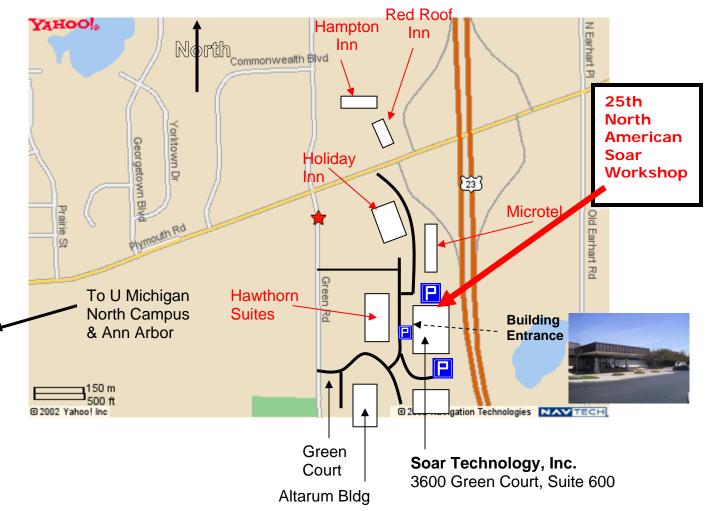

About a quarter-mile down the hill, after the shopping center, turn left onto Green Court (Plymouth Green Technology Center). Go past the new Altarum building on the right, and turn left, then either right into parking area on the south side of the building, or continue past Hawthorn Suites hotel to the parking area north of our building.

The Soar 25 Workshop will be in the Kiva Room in the low, one-story building across from the Hawthorn Suites hotel. There is additional parking between the building and the Microtel/Holiday Inn.

There are multiple entrances to the building, but only the main entrance across from the hotel is open.