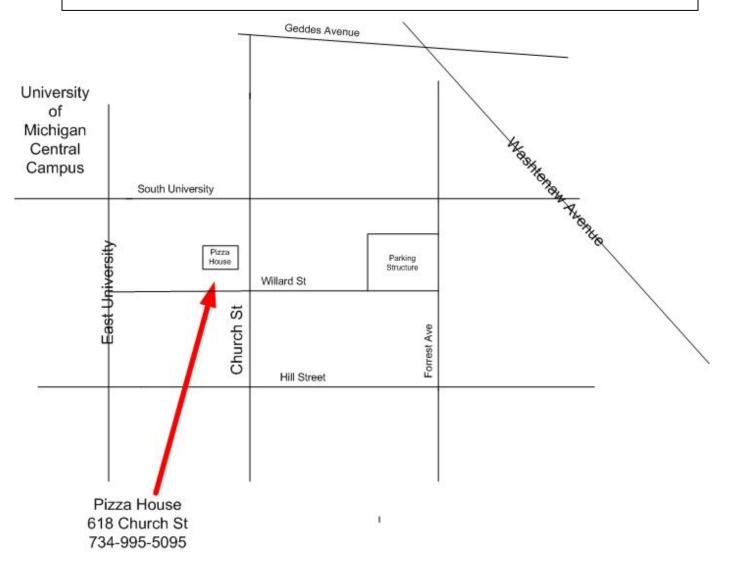

## **PIZZA HOUSE**

618 Church St., Ann Arbor, MI Tuesday June 14, 6 – 8:30 PM

From SoarTech & Hotels near SoarTech, go out Green Court

- turn left on Green Road
- take 2<sup>nd</sup> right on Hubbard
- take second left (at traffic light) onto Huron Parkway
- after light and bridge over River, make immediate left onto Geddes Road, which takes you around left (270 degrees) into Ann Arbor
- after about 1 mile, Geddes crosses Washtenaw Ave.
- Continue on Geddes but then make a left on Church Street
- Pizza House is just below South University. Park on the street or in parking structure on Forrest a short block away.