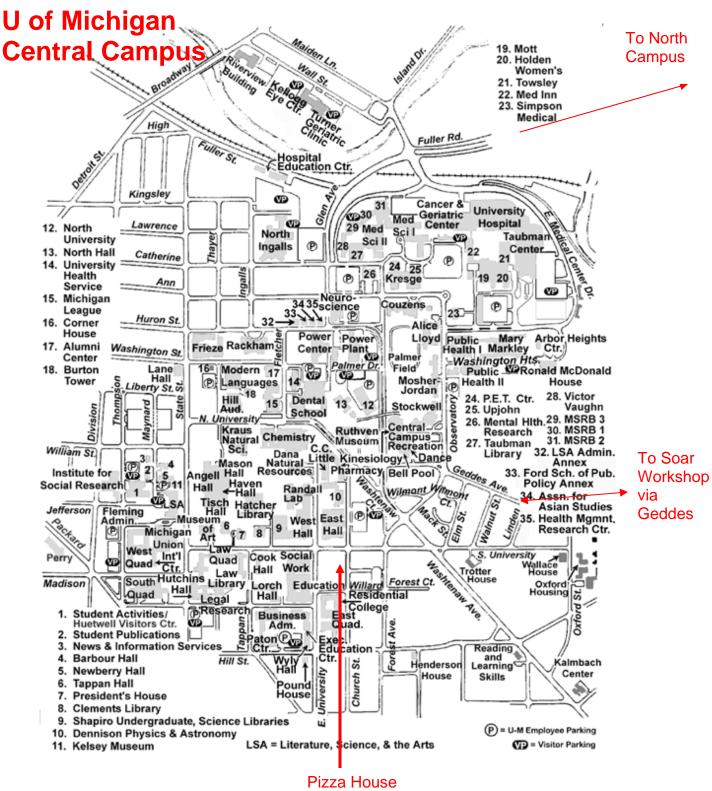

## **PIZZA HOUSE**

618 Church St., Ann Arbor, MI Tuesday June 14, 6 – 8:30 PM

From SoarTech & Hotels near SoarTech, go out Green Court

- turn left on Green Road
- take 2<sup>nd</sup> right on Hubbard
- take second left (at traffic light) onto Huron Parkway
- after light and bridge over River, make immediate left onto Geddes Road, which takes you around left (270 degrees) into Ann Arbor
- after about 1 mile, Geddes crosses Washtenaw Ave.
- Continue on Geddes but then make a left on Church Street
- Pizza House is just below South University. Park on the street or in parking structure on Forrest a short block away.